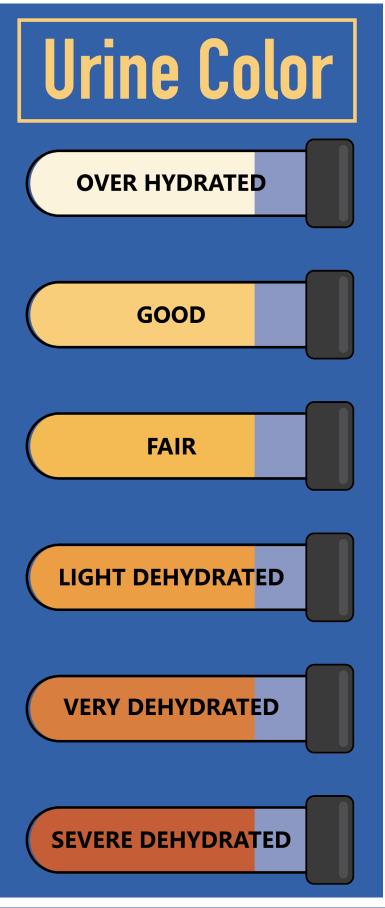

n
- Rapid heartbeat or breathing
- Decreased urine output or dark, concentrated urine
- Confusion or disorientation
- Muscle cramps
- Unusual feelings of fatigue
- Constipation
- Headache
- Tiredness or lethargy
- Irritability
- Dizziness or fainting

## What can you do to help promote healthy hydration?

- Tie it into a routine. Encourage people to drink a glass of water every time they return from work, brush their teeth, eat a meal or use the bathroom.
- Be a good role model.
- Track how much water the person is drinking by putting it on paper, a calendar, computer, phone, or wearable device. Use individualized documentation for monitoring input if a person has one.
- Have a challenge with each other. Make it fun.
- Be creative. Get a fun water bottle, using sugarfree water enhancers.





March 5, 2023

Notice to the Board and all Stakeholders:

The followings schedules detail the financial performance of the Athens County Board of Developmental Disabilities as of April 6, 2023. All schedules are reconciled with the financial records of the Athens County Auditor's office as of this day.

| March 2023               |            |                             |            |  |  |  |  |
|--------------------------|------------|-----------------------------|------------|--|--|--|--|
| Revenues Expenditures    |            |                             |            |  |  |  |  |
| General Tax              | -          | Salaries - Employees        | 429,681.21 |  |  |  |  |
| Trailer Tax              | -          | Medical Insurance           | 3,417.07   |  |  |  |  |
| Home