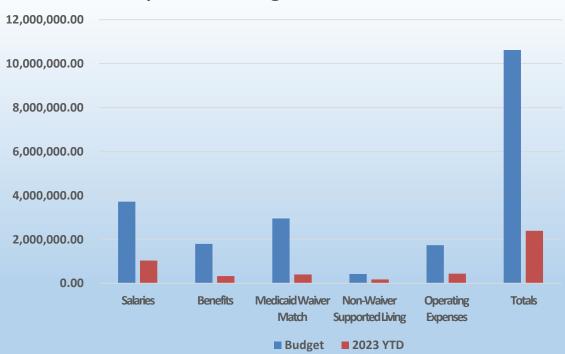

#### 6. Board Reports:

- a. Superintendent, Dr. Kevin Davis (Exhibit 7, Pages 45-57).
- b. Director of Finance, Scott Zielinski (Exhibit 8, Pages 58-65).
- c. Director of Human Resources, Gwen Brooks (Exhibit 9, Pages 66-68).
- d. Director of Facilities and Transportation, Chris Linscott (Exhibit 10, Pages 69-70).
- e. MUI Coordinator, Stephanie Kendrick (Exhibit 11, Page 71).
- f. Director of Service and Support, Tristin Lawrence (Exhibit 12, Pages 72-76).