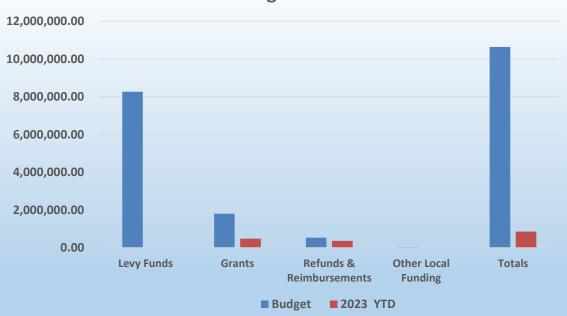

|            | Utilities                   | 9,975.86   |  |  |  |  |
|                          |            | Advertising/Printing        | 89.00      |  |  |  |  |
|                          |            | Travel                      | 3,132.11   |  |  |  |  |
|                          |            | Election Expense            | -          |  |  |  |  |
|                          |            | Fees-Settlement             | -          |  |  |  |  |
| Total General Revenues   | 600,901.53 | Total Expenditures          | 620,811.20 |  |  |  |  |
|                          |            | Revenues less Expenditures  | (\$19,910) |  |  |  |  |
|                          |            | TO at 00                    | (ψ10,010)  |  |  |  |  |



### Revenue to Budget YTD March 2023



| Revenue Groups           | Budget        | 2023 YTD   |
|--------------------------|---------------|------------|
| Levy Funds               | 8,259,522.49  | 0.00       |
| Grants                   | 1,808,928.51  | 489,380.60 |
| Refunds & Reimbursements | 532,631.92    | 367,639.87 |
| Other Local Funding      | 32,999.06     | 2,838.93   |
| Totals                   | 10,634,081.98 | 859,859.40 |



### **Expenses to Budget YTD March 2023**



| Expenditure Groups          | Budget        | 2023 YTD     |
|-----------------------------|---------------|--------------|
| Salaries                    | 3,716,723.14  | 1,038,843.11 |
| Benefits                    | 1,795,046.22  | 329,142.08   |
| Medicaid Waiver Match       | 2,950,321.54  | 405,254.83   |
| Non-Waiver Supported Living